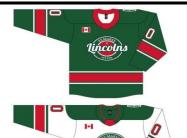

# **LINCOLNS JERSEY**

| wnite Green |    |    |    |    |     |  |
|-------------|----|----|----|----|-----|--|
| ADULT:      | SM | MD | LG | XL | XXL |  |
| \$125.00    |    |    |    |    |     |  |
| YOUTH:      | SM | MD | LG | XL |     |  |
| \$125.00    |    |    |    |    |     |  |

INCLUDES LOGO FULL FRONT

NAME: \$10.00 NUMBER: \$10.00

**ALL PRICES SUBJECT TO HST** 